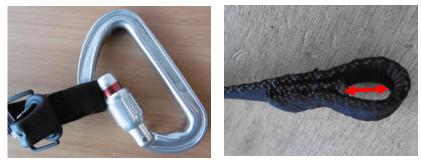

## ISSUE:

We noticed a non-compliance during the manufacturing of the first new models of PODIUM seats. Products concerned by this non-compliance were manufactured between March 2018 and the end of September 2018. On some of these seats, the attachment part of the adjustable webbing is not large enough to allow the connection of a karabiner.

## CORRECTIVE ACTION:

To be able to connect any karabiner in the adjustable webbing, it is necessary to replace this spare part.

Spare adjustable webbing for PODIUM seat

To obtain a spare set of webbing at no charge, please request them on the Petzl NZ website: