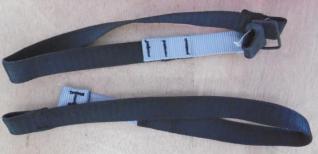

## ISSUE:

We noticed a non-compliance during the manufacturing of the first new models of PODIUM seats. Products concerned by this non-compliance were manufactured between March 2018 and the end of September 2018. On some of these seats, the attachment part of the adjustable webbing is not large enough to allow the connection of a karabiner.

## CORRECTIVE ACTION:

To be able to connect any karabiner in the adjustable webbing, it is necessary to replace this spare part.

Spare adjustable webbing for PODIUM seat

To obtain a spare set of webbing at no charge, please request them on the Petzl NZ website: